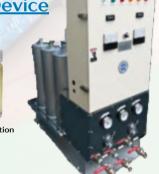

### Machinery Lubrication Hydraulic Oil Recycle Device

- Remove Dust and Moisture
- 2 Keep Acid Value
- 3 Enhanced Equipment Longevity
- 4 Cost Savings

94 (3.70

Recycle **99%** of machine oil. Over **30 years** without oil replacement.

Recycle **99%** of machine oil. Over **30 years** without oil replacement.

Defore Fild adon Arter Fild ad