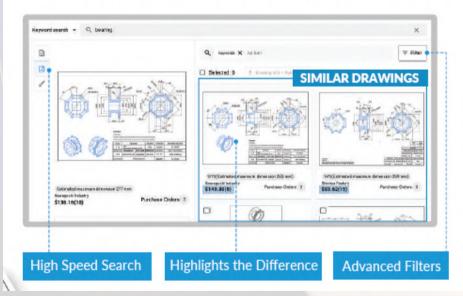

### **CADDi DRAWER**

Digital Strategy Procurement Cost Reduction AI-Enabled Drawing Management Software

- Instantly find similar drawings
- 2 Drawings and purchase price consolidation
- 3 Improve department collaboration for VA/VE
- A Reduce the time to review past issues
- **5** Reduce losses from defects
- 6 Streamline procurement processes

### SIMILARITY SEARCH

INSTANTLY FIND AND REUSE PAST SIMILAR DRAWINGS

This tool is already a Big hit in Japan, helping heavyweights like Subaru and Hitachi streamline their processes.