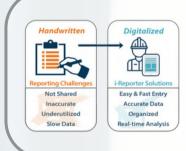

#### i-Reporter

A paperless solution for factories, warehouse, and more. i-Reporter digitalizes all handwritten data recording tasks by converting paper forms into tablet entry formats.

### <u>i-Reporter</u>

A paperless IoT solution for factories, warehouse, and more. i-Reporter digitalizes all handwritten data recording tasks by converting paper forms into tablet entry formats.