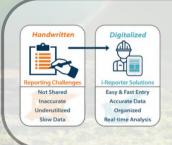

#### i-Reporter

A paperless solution for factories, warehouse, and more. i-Reporter digitalizes all handwritten data recording tasks by converting paper forms into tablet entry formats.

### <u>i-Reporter</u>

A paperless IoT solution for factories, warehouse, and more. i-Reporter digitalizes all handwritten data recording tasks by converting paper forms into tablet entry formats.