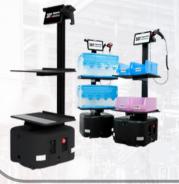

### **Pick Assist Solution**

- Autonomous Operation
   Seamless Collaboration with Human
- 3 Space Efficiency
- A Rapid Order Fulfillment
- Doubled Productivity
- 6 No. 1 Solution in Japan

### **Pick Assist Solution**

- 1 Autonomous Operation
- 2 Seamless Collaboration with Human
- **3** Space Efficiency
- 4 Rapid Order Fulfillment
- Doubled Productivity
- 6 No. 1 Solution in Japan

- Industrial Fluids Dispensing System Manufacturing 4.0 Compatibility
- Manufacturing 4.0 compatibility
  Internet-of-Things Compatibility
- 3 Labor Saving
- Production Enhancing Technologies