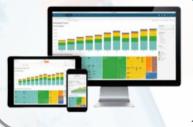

### <u>i-Reporter</u>

A paperless IoT solution for factories, warehouse, and more. i-Reporter digitalizes all handwritten data recording tasks by converting paper forms into tablet entry formats.